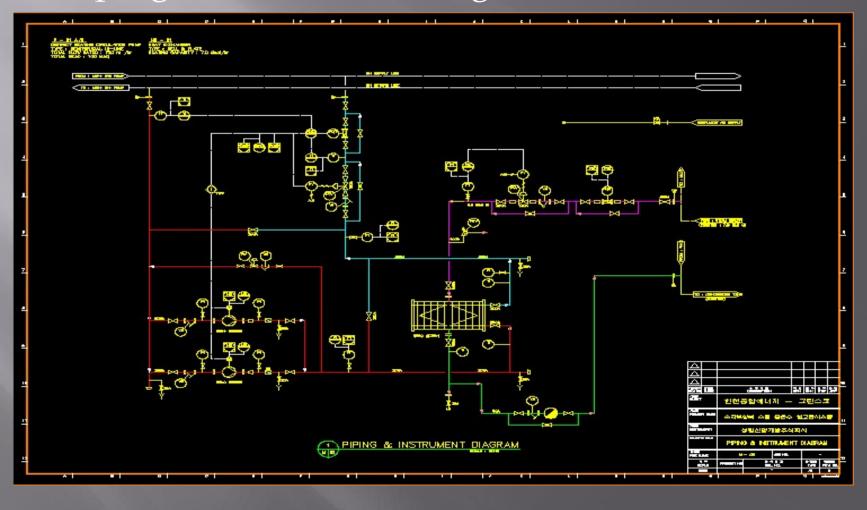

## Project Overview

- Title of the Project: Greensco ESCO
- Construction Period: 2008. 10 2009. 2 (5month)
- Budget: 4,900 billion Korean Won (USD 4.1 million)
- Summary
  - e-Inteco plans to use the waste heat from incineration at nearby Greensco for district heating.
  - The facilities (heat exchanger, pump, etc.) and underground pipe line of 6,578m is installed to recover waste heat. SLINDUS invested and constructed all.

#### e-Inteco heating pipe line diagram



#### Heat supply by e-Inteco



#### Overview of e-Inteco Co-generation plant



#### Construction site of e-Inteco Co-generation plant



Heat exchange diagram between District heating system and Incineration plant



# Greensco heat exchanger room



### Installation of heat supply pipes



### Piping & Instrument Diagram



#### Budget

(unit: million KRW)

| Item              | ıs                | cost  | percentage |
|-------------------|-------------------|-------|------------|
| Direct            | Material cost     | 1,177 |            |
| Construction cost | labor             | 1,113 |            |
|                   | overhead          | 521   |            |
|                   | total             | 2,811 | 57.3%      |
| Indirect overhead | , insurance, etc. | 493   | 10.1%      |
| Pre-insulated     | piping cost       | 750   | 15.3%      |
| Intere            | est               | 401   | 8.2%       |
| VA                | Г                 | 445   | 9.1%       |
| Tota              | al                | 4,900 | 100%       |

#### ■ 성과배분 계획표(정액배분방식) - 총괄

| 이 걸랐나의     |             |