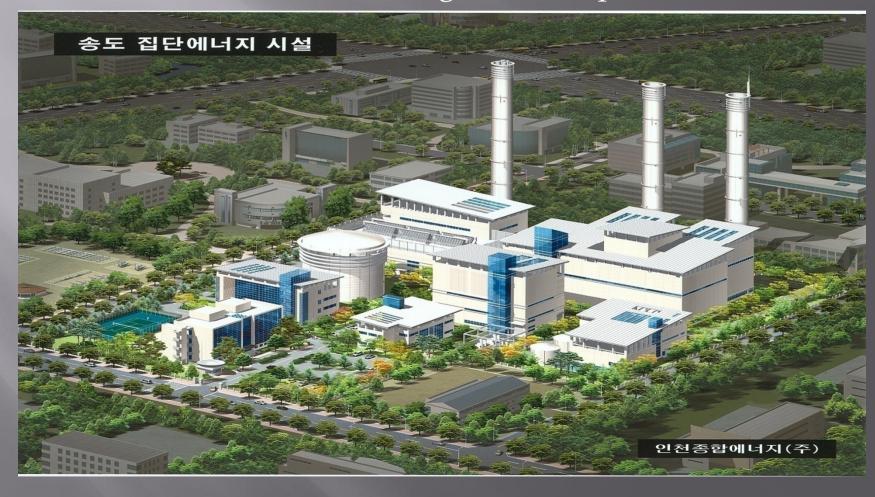

be supplied by using HOB or mobile boiler. The heat-production cost is inevitably high.
- According to year 2008 data, heat-production cost is 78,275 KRW/Gcal while price for heating is 70,223 KRW/Gcal, which means e-Inteco will be in deficit.

#### Project Overview

- Title of the Project: Greensco ESCO
- Construction Period: 2008. 10 2009. 2 (5month)
- Budget: 4,900 billion Korean Won (USD 4.1 million)
- Summary
  - e-Inteco plans to use the waste heat from incineration at nearby Greensco for district heating.
  - The facilities (heat exchanger, pump, etc.) and underground pipe line of 6,578m is installed to recover waste heat. SLINDUS invested and constructed all.

#### e-Inteco heating pipe line diagram



#### Heat supply by e-Inteco



#### Overview of e-Inteco Co-generation plant



#### Construction site of e-Inteco Co-generation plant



Heat exchange diagram between District heating system and Incineration plant



# Greensco heat exchanger room



### Installation of heat supply pipes



### Piping & Instrument Diagram



#### Budget

(unit: million KRW)

| Item              | ıs                | cost  | percentage |
|-------------------|-------------------|-------|------------|
| Direct            | Material cost     | 1,177 |            |
| Construction cost | labor             | 1,113 |            |
|                   | overhead          | 521   |            |
|                   | total             | 2,811 | 57.3%      |
| Indirect overhead | , insurance, etc. | 493   | 10.1%      |
| Pre-insulated     | piping cost       | 750   | 15.3%      |
| Intere