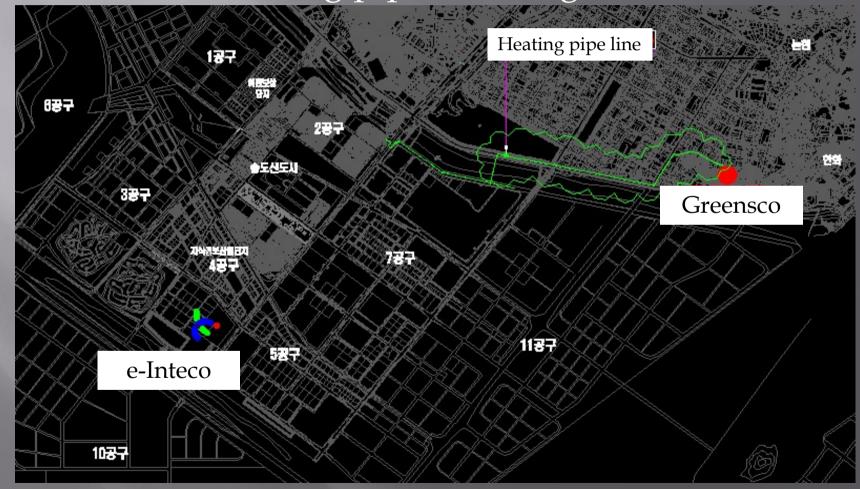

#### Incheon Total Energy Company (e-Inteco)

- Location : Songdo, Incheon
- Company Overview
  - Supplies district heating and cooling to 10,832 housings and 26 buildings (1,910,819<sup>m<sup>2</sup></sup>) in Songdo area of Incheon city
  - Will supply heating and cooling to all Songdo area after completion of Co-generation plant whose capacity is 206,000KW power and 376Gcal/h heat supply in 2011.
- Greensco Co., LTD
  - Location : Songdo, Incheon
  - Company Overview
    - Annually incinerates 28,220 ton of municipal and industrial waste from Namdong industrial park of Incheon city

#### Project Overview

- Title of the Project: Greensco ESCO
- Construction Period: 2008. 10 2009. 2 (5month)
- Budget: 4,900 billion Korean Won (USD 4.1 million)
- Summary
  - e-Inteco plans to use the waste heat from incineration at nearby Greensco for district heating.
  - The facilities (heat exchanger, pump, etc.) and underground pipe line of 6,578m is installed to recover waste heat. SLINDUS invested and constructed all.

#### e-Inteco heating pipe line diagram