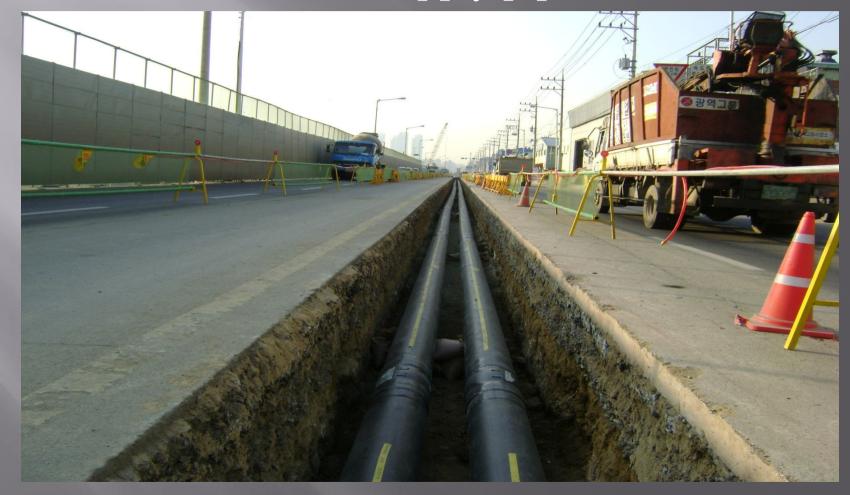

ns e-Inteco will be in deficit.

#### Project Overview

- Title of the Project: Greensco ESCO
- Construction Period: 2008. 10 2009. 2 (5month)
- Budget: 4,900 billion Korean Won (USD 4.1 million)
- Summary
  - e-Inteco plans to use the waste heat from incineration at nearby Greensco for district heating.
  - The facilities (heat exchanger, pump, etc.) and underground pipe line of 6,578m is installed to recover waste heat. SLINDUS invested and constructed all.

#### e-Inteco heating pipe line diagram



#### Heat supply by e-Inteco



#### Overview of e-Inteco Co-generation plant



#### Construction site of e-Inteco Co-generation plant



Heat exchange diagram between District heating system and Incineration plant



# Greensco heat exchanger room



### Installation of heat supply pipes



### Piping & Instrument Diagram



#### Budget

(unit: million KRW)

| Item              | ıs                | cost  | percentage |
|-------------------|-------------------|-------|------------|
| Direct            | Material cost     | 1,177 |            |
| Construction cost | labor             | 1,113 |            |
|                   | overhead          | 521   |            |
|                   | total             | 2,811 | 57.3%      |
| Indirect overhead | , insurance, etc. | 493   | 10.1%      |
| Pre-insulated     | piping cost       | 750   | 15.3%      |
| Intere            | est               | 401   | 8.2%       |
| VA                | Г                 | 445   | 9.1%       |
| Tota              | al                | 4,900 | 100%       |

#### ■ 성과배분 계획표(정액배분방식) - 총괄

| 이 걸