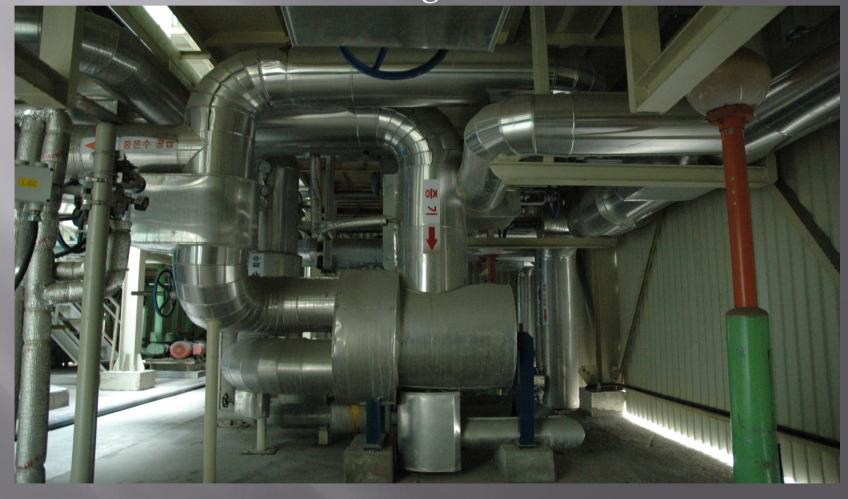

for heating is 70,223 KRW/Gcal, which means e-Inteco will be in deficit.

#### Project Overview

- Title of the Project: Greensco ESCO
- Construction Period: 2008. 10 2009. 2 (5month)
- Budget: 4,900 billion Korean Won (USD 4.1 million)
- Summary
  - e-Inteco plans to use the waste heat from incineration at nearby Greensco for district heating.
  - The facilities (heat exchanger, pump, etc.) and underground pipe line of 6,578m is installed to recover waste heat. SLINDUS invested and constructed all.

#### e-Inteco heating pipe line diagram



#### Heat supply by e-Inteco



#### Overview of e-Inteco Co-generation plant



#### Construction site of e-Inteco Co-generation plant



Heat exchange diagram between District heating system and Incineration plant



# Greensco heat exchanger room



### Installation of heat supply pipes



### Piping & Instrument Diagram



#### Budget

(unit: million KRW)

| Item              | ıs                | cost  | percentage |
|-------------------|-------------------|-------|------------|
| Direct            | Material cost     | 1,177 |            |
| Construction cost | labor             | 1,113 |            |
|                   | overhead          | 521   |            |
|                   | total             | 2,811 | 57.3%      |
| Indirect overhead | , insurance, etc. | 493   | 10.1%      |
| Pre-insulated     | piping cost       | 750   | 15.3%      |
| Intere            | est               | 401   | 8.2%       |
| VA                | Г                 | 445   | 9.1%       |
| Tota              | al                | 4,900 | 100%